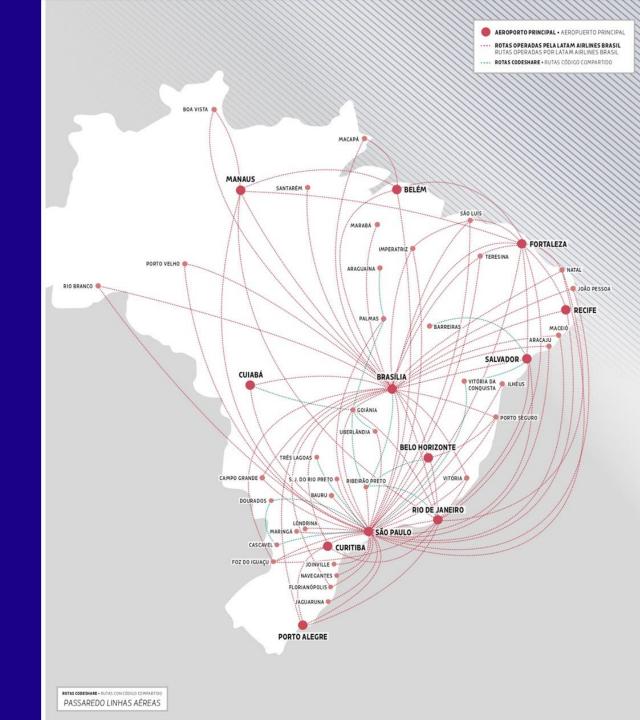

## NOW WE OFFER PREMIUM ECONOMY IN ALL OUR ROUTES WHITIN LATINOAMERICA

The launching of our Premium Economy cabin on domestic and regional routes with in Latin America has made us the benchmarks in Premium service in the region. All our passengers will have the best to fly, according to their convenience.

# NOW WE OFFER PREMIUM ECONOMY IN ALL OUR ROUTES WHITIN LATINOAMERICA

The launching of our Premium Economy cabin on domestic and regional routes with in Latin America has made us the benchmarks in Premium service in the region. All our passengers will have the best to fly, according to their convenience.