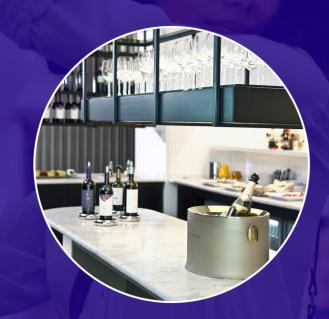

#### MAIN ATTRIBUTES

EMPTY MIDDLE SEAT FOR GREATER COMFORT

EXCLUSIVE COMPARTMENT

PREMIUM CATERING

SEAT IN THE FIRST THREE ROWS OF THE PLANE

The service is divided into:

**BREAKFAST** 

**LUNCH/ DINNERS** 